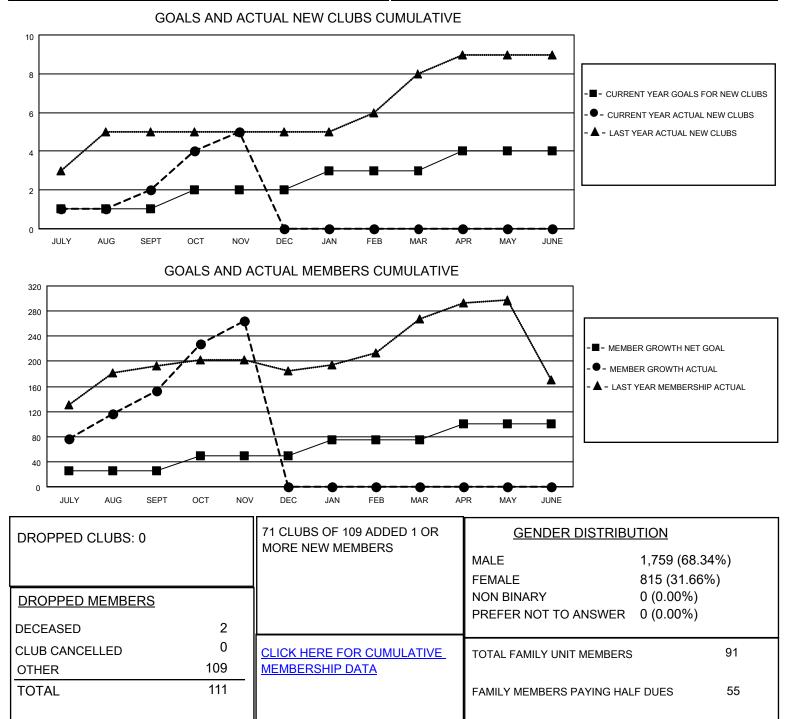

## LOCATION HONG KONG, CHINA

District 303

Results as of: 11/30/2022

| Clubs                 |               |           |               | Members               |                           |                         |                                                    |
|-----------------------|---------------|-----------|---------------|-----------------------|---------------------------|-------------------------|----------------------------------------------------|
| RESULTS FOR 2022-2023 |               |           |               | RESULTS FOR 2022-2023 |                           |                         |                                                    |
| QUARTER               | NEW CLUB GOAL | NEW CLUBS | DROPPED CLUBS | QUARTER M             | IEMBER GROWTH NET<br>GOAL | MEMBER GROWTH<br>ACTUAL | DROPPED<br>MEMBERS ACTUAL<br>(including transfers) |
| JULY/AUG/SEPT         | 1             | 2         | 0             | JULY/AUG/SEP          | т 25                      | 237                     | 72                                                 |
| OCT/NOV/DEC           | 1             | 3         | 0             | OCT/NOV/DEC           | 25                        | 153                     | 39                                                 |
| JAN/FEB/MAR           | 1             | 0         | 0             | JAN/FEB/MAR           | 25                        | 0                       | 0                                                  |
| APR/MAY/JUNE          | 1             | 0         | 0             | APR/MAY/JUNE          | 25                        | 0                       | 0                                                  |